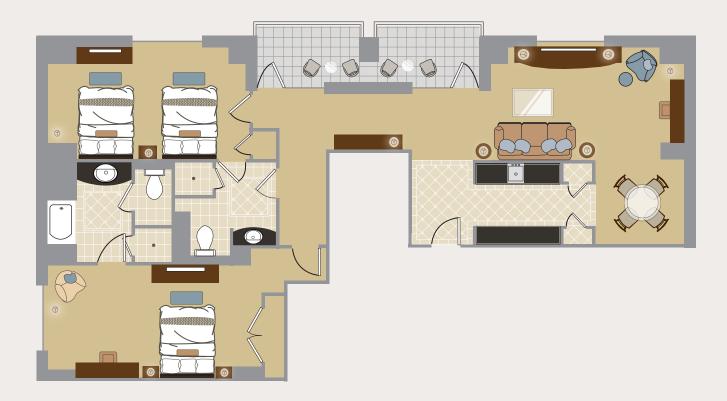

## GOVERNOR'S SUITE - 2,228 SQ. FT.

- Spacious living room with a queen-size sleeper sofa
- Dining Area for four

**(** 

- Executive kitchenette with wine refrigerator
- Luxury Egyptian cotton sheeting/premium linens
- Italian marble bath appointments
- Separate glass shower and soaking tub
- Exclusive bath amenities
- Plush terry bathrobes and slippers
- High-Definition 42-inch LCD Television, Blu-Ray Player with DVD/CD/MP3 capabilities
- Premium Sound System
- Programmable video and premium cable
- Wired and secured wireless internet access
- Alarm clock radio with iPod docking station
- Safe suitable for laptops
- In-Room coffee maker
- Twice daily housekeeping including evening turndown service
- Walk-out furnished balcony
- Corner suite with picturesque views overlooking the Waldorf Astoria Golf Course and Nature Preserve