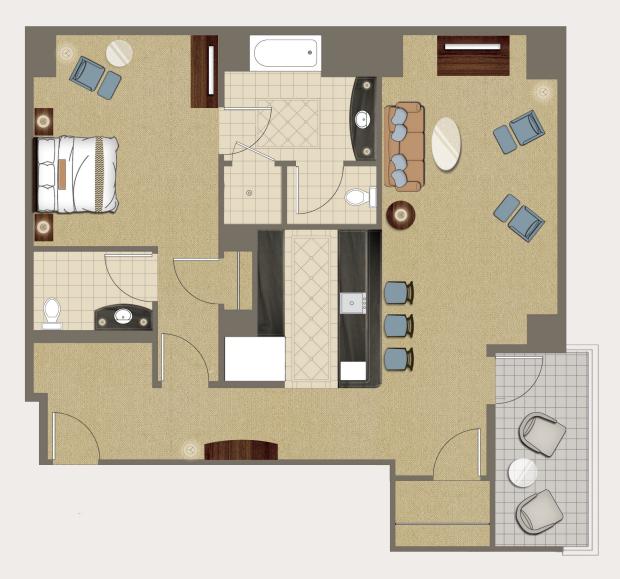

## WALDORF ASTORIA SUITE - 1,780 SQ. FT.

- Spacious living room with a queen-size sleeper sofa
- Breakfast bar with three barstools
- Executive kitchenette with wine refrigerator
- Luxury Egyptian cotton sheeting/ premium linens
- Italian marble bath appointments
- Separate glass shower and soaking tub
- Exclusive bath amenities

**(** 

- Plush terry bathrobes and slippers
- High-Definition 42-inch LCD Television, Blu-Ray Player with DVD/CD/MP3 capabilites
- Premium Sound System
- Programmable video and premium cable
- Wired and secured wireless Internet access Walk-out furnished balcony
- Safe suitable for laptops
- In-Room coffee maker

- Complimentary weekday newspaper delivery
- Twice daily housekeeping including evening turndown service
- Complimentary bottled water on day of arrival
- Alarm clock radio with iPod docking station Corner suites with picturesque views overlooking the Waldorf Astoria Golf Course or Nature Preserve